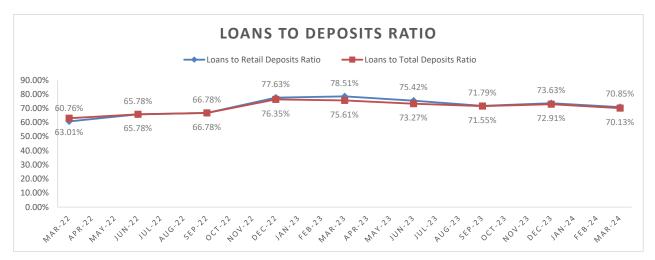

## **Loans to Deposits Ratios**

(Amounts in thousands)

|                                      | Mar-22    | Jun-22    | Sep-22    | Dec-22              | Mar-23              | Jun-23              | Sep-23             | Dec-23              | Mar-24              |
|--------------------------------------|-----------|-----------|-----------|---------------------|---------------------|---------------------|--------------------|---------------------|---------------------|
| Mortgage Loans                       | 426,780   | 465,766   | 492,516   | 533,638             | 578,016             | 592,109             | 576,474            | 584,541             | 592,098             |
| Non-Mortgage Loans                   | 267,538   | 263,724   | 272,927   | 345,569             | 336,190             | 336,549             | 319,775            | 324,823             | 318,698             |
| Total Loans                          | 694,318   | 729,490   | 765,443   | 879,206             | 914,206             | 928,658             | 896,249            | 909,364             | 910,796             |
|                                      |           |           |           |                     |                     |                     |                    |                     |                     |
| Total Assets                         | 1,225,471 | 1,225,471 | 1,256,144 | 1,349,704           | 1,379,648           | 1,413,885           | 1,363,734          | 1,372,563           | 1,430,493           |
| Retail Deposits<br>Brokered Deposits | 1,142,810 | 1,109,067 | 1,146,192 | 1,132,551<br>18,949 | 1,164,393<br>44,706 | 1,231,372<br>36,027 | 1,248,499<br>4,122 | 1,235,049<br>12,151 | 1,285,485<br>13,181 |
| Total Deposits                       | 1,142,810 | 1,109,067 | 1,146,192 | 1,151,500           | 1,209,099           | 1,267,399           | 1,252,621          | 1,247,200           | 1,298,666           |
|                                      |           |           |           |                     |                     |                     |                    |                     |                     |
| Loans to Retail Deposits Ratio       | 60.76%    | 65.78%    | 66.78%    | 77.63%              | 78.51%              | 75.42%              | 71.79%             | 73.63%              | 70.85%              |
| Loans to Total Deposits Ratio        | 63.01%    | 65.78%    | 66.78%    | 76.35%              | 75.61%              | 73.27%              | 71.55%             | 72.91%              | 70.13%              |