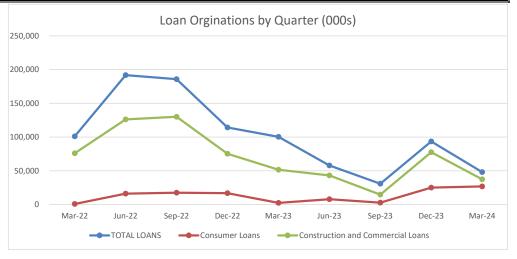

## **Loan Originations by Quarter**

|                                | Mar-22  | Jun-22  | Sep-22  | Dec-22   | Mar-23  | Jun-23 | Sep-23  | Dec-23 | Mar-24 |
|--------------------------------|---------|---------|---------|----------|---------|--------|---------|--------|--------|
| CONSTRUCTION LOANS             | 20,587  | 58,585  | 50,847  | (26,746) | 23,739  | 12,270 | (1,551) | 3,502  | 6,090  |
| 1-4 FAMILY & HELOC             | 3,284   | 11,678  | 9,332   | 14,227   | 26,607  | 3,298  | 7,704   | 3,010  | 4,422  |
| LOANS HELD FOR SALE / BROKERED | 0       | 0       | 0       | 0        | 0       | 0      | 0       | 0      | 0      |
| COMMERCIAL RE LOANS            | 14,074  | 40,359  | 42,940  | 24,276   | 15,855  | 4,189  | 5,072   | 9,326  | 6,348  |
| LAND LOANS                     | 7,703   | 13,691  | 3,438   | 550      | 4,896   | 7,180  | 3,407   | 3,460  | 0      |
| TOTAL REAL ESTATE              | 45,647  | 124,312 | 106,556 | 12,307   | 71,097  | 26,937 | 14,632  | 19,497 | 16,860 |
| COMMERCIAL LOANS               | 54,542  | 51,347  | 61,767  | 85,065   | 26,843  | 22,985 | 13,450  | 48,979 | 4,344  |
| CONSUMER LOANS                 | 774     | 16,153  | 17,482  | 16,854   | 2,394   | 7,893  | 2,705   | 25,096 | 26,806 |
| LEASES                         | 0       | 0       | 0       | 0        | 0       | 0      | 0       | 0      | 0      |
| TOTAL LOANS                    | 100,964 | 191,813 | 185,806 | 114,226  | 100,334 | 57,815 | 30,787  | 93,572 | 48,010 |